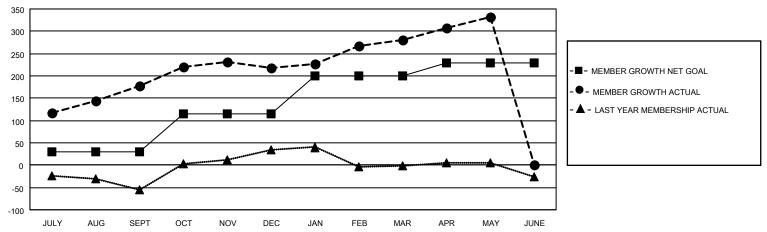

#### GOALS AND ACTUAL MEMBERS CUMULATIVE

| DROPPED CLUBS: 0 |     | 38 CLUBS OF 58 ADDED 1 OR | GENDER DISTRIBUTION                 |                           |  |
|------------------|-----|---------------------------|-------------------------------------|---------------------------|--|
|                  |     | MORE NEW MEMBERS          | MALE                                | 958 (50.96%)              |  |
| DROPPED MEMBERS  |     |                           | FEMALE NON BINARY                   | 922 (49.04%)<br>0 (0.00%) |  |
| DECEASED         | 18  |                           | PREFER NOT TO ANSWER                | 0 (0.00%)                 |  |
| CLUB CANCELLED   | 0   | CLICK HERE FOR CUMULATIVE | TOTAL FAMILY UNIT MEMBERS 290       |                           |  |
| OTHER            | 124 | MEMBERSHIP DATA           |                                     |                           |  |
| TOTAL            | 142 |                           | FAMILY MEMBERS PAYING HALF DUES 155 |                           |  |
|                  |     |                           |                                     |                           |  |

#### District 4 C4

| Clubs RESULTS FOR 2021-2022 |   |   |   | Members RESULTS FOR 2021-2022 |    |     |    |
|-----------------------------|---|---|---|-------------------------------|----|-----|----|
|                             |   |   |   |                               |    |     |    |
| JULY/AUG/SEPT               | 1 | 2 | 0 | JULY/AUG/SEPT                 | 30 | 231 | 50 |
| OCT/NOV/DEC                 | 1 | 0 | 0 | OCT/NOV/DEC                   | 85 | 76  | 34 |
| JAN/FEB/MAR                 | 1 | 1 | 0 | JAN/FEB/MAR                   | 85 | 121 | 51 |
| APR/MAY/JUNE                | 0 | 1 | 0 | APR/MAY/JUNE                  | 30 | 58  | 7  |