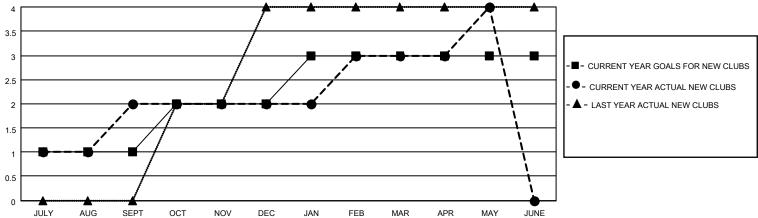

# GOALS AND ACTUAL NEW CLUBS CUMULATIVE

#### District 4 C4

| Clubs RESULTS FOR 2021-2022 |   |   |   | Members RESULTS FOR 2021-2022 |    |     |    |
|-----------------------------|---|---|---|-------------------------------|----|-----|----|
|                             |   |   |   |                               |    |     |    |
| JULY/AUG/SEPT               | 1 | 2 | 0 | JULY/AUG/SEPT                 | 30 | 231 | 50 |
| OCT/NOV/DEC                 | 1 | 0 | 0 | OCT/NOV/DEC                   | 85 | 76  | 34 |
| JAN/FEB/MAR                 | 1 | 1 | 0 | JAN/FEB/MAR                   | 85 | 121 | 51 |
| APR/MAY/JUNE                | 0 | 1 | 0 | APR/MAY/JUNE                  | 30 | 58  | 7  |